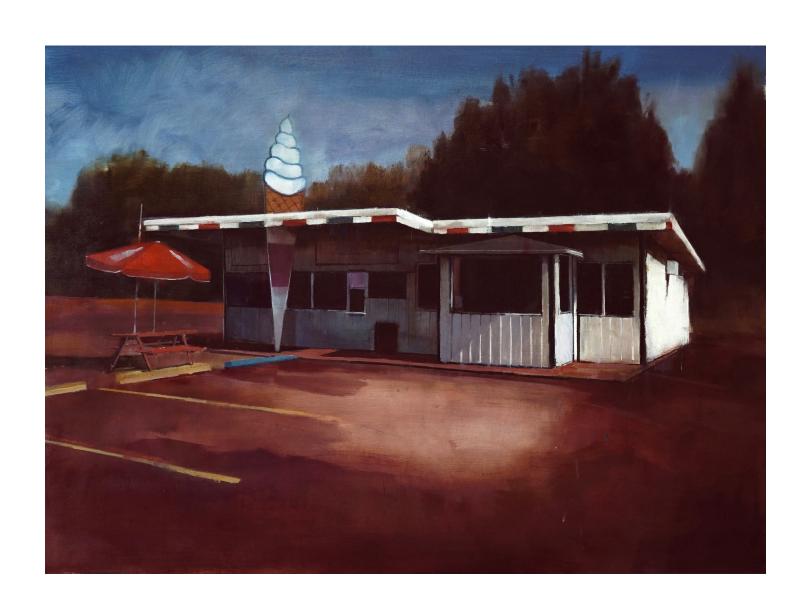

120x164cm

Bellevue / oil on canvas

70x105cm

Kusma / oil on wood

150x95cm

Tepehcke / oil on wood

80x110cm