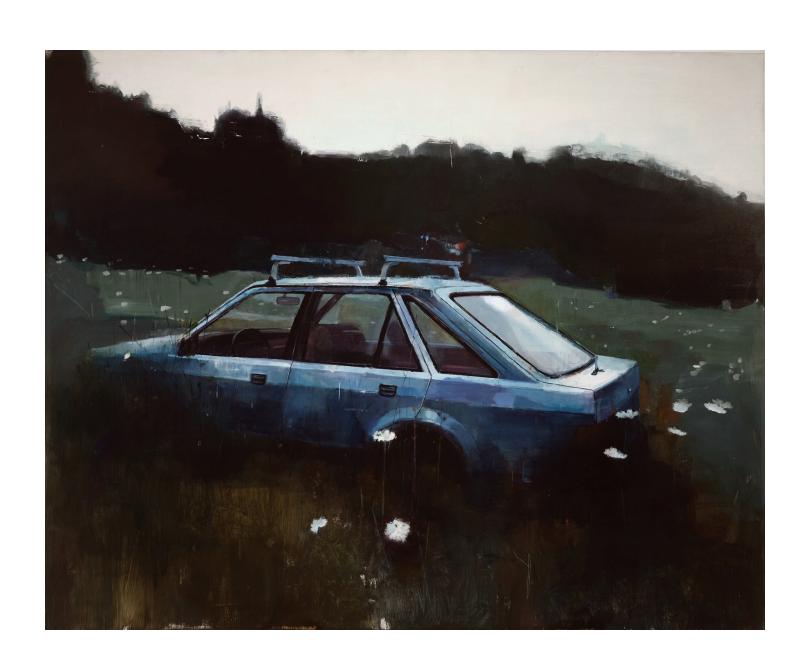

# INIGO SESMA Cerulian scord / oil on canvas 120x150cm 2018

Donuts / oil on wood

22x22cm

Reader / oil on wood

50x40cm

Biosalbi / oil on wood

75x122cm