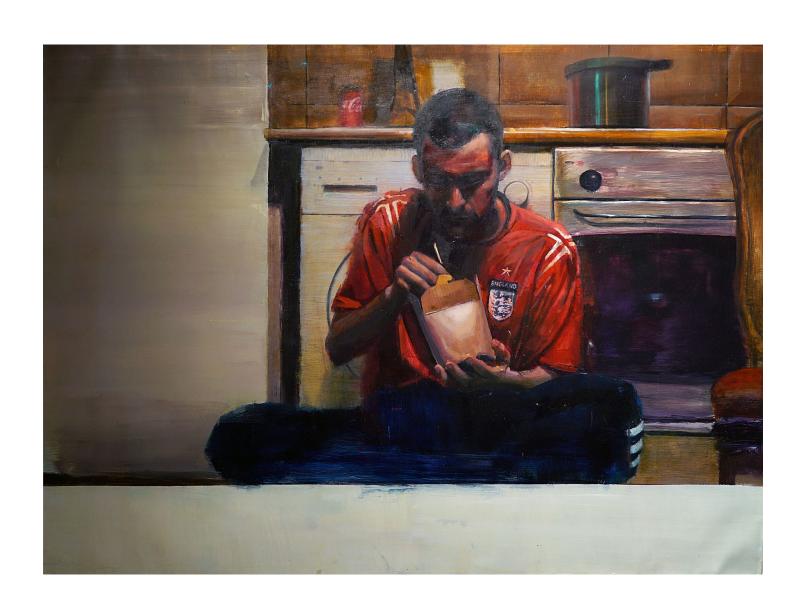

### INIGO SESMA Uber / oil on canvas

27x35cm

Carnitas / oil on canvas

118x164cm

John II / oil on wood 80x100cm