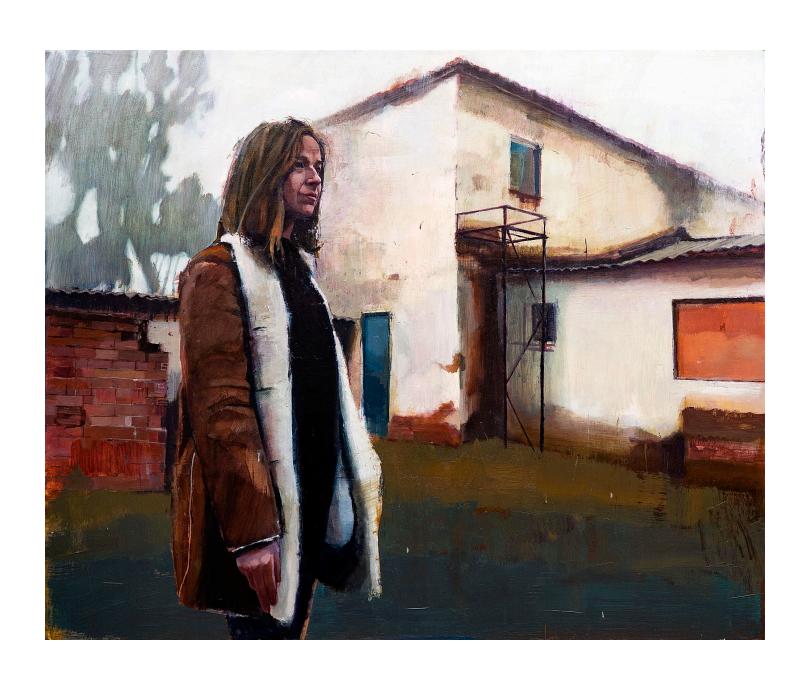

### INIGO SESMA Gadabout youngsters / oil on canvas

116x90cm

Rosewood / oil on wood

91x122cm

Thalamus / oil on wood

60x40cm