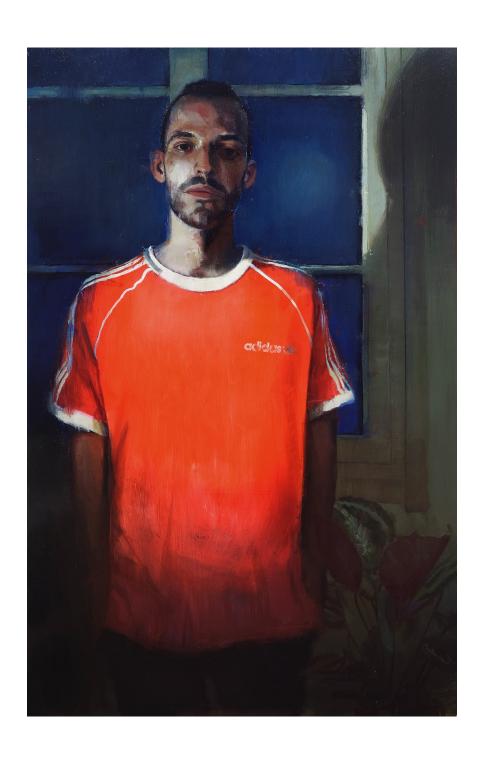

### INIGO SESMA Gadabout youngsters / oil on canvas

116x90cm

Rosewood / oil on wood

91x122cm

Thalamus / oil on wood

60x40cm