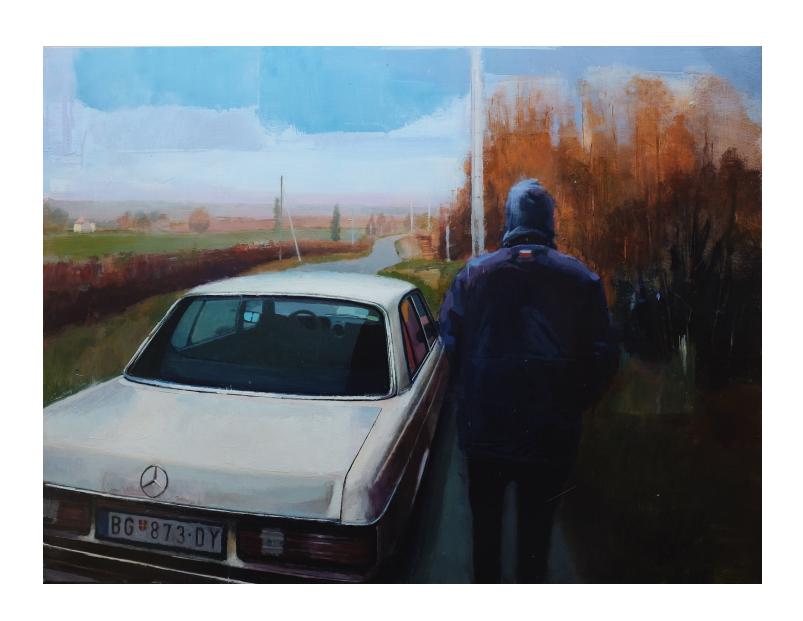

### INIGO SESMA Uber / oil on canvas

27x35cm

Carnitas / oil on canvas

118x164cm

John II / oil on wood 80x100cm