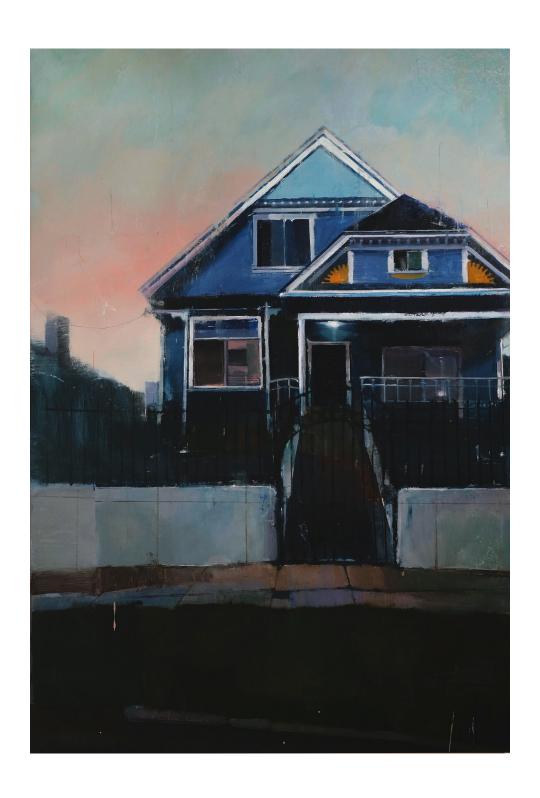

### INIGO SESMA Dwelling 29 / oil on canvas

96x116cm

Khao pad / oil on canvas

97x130cm