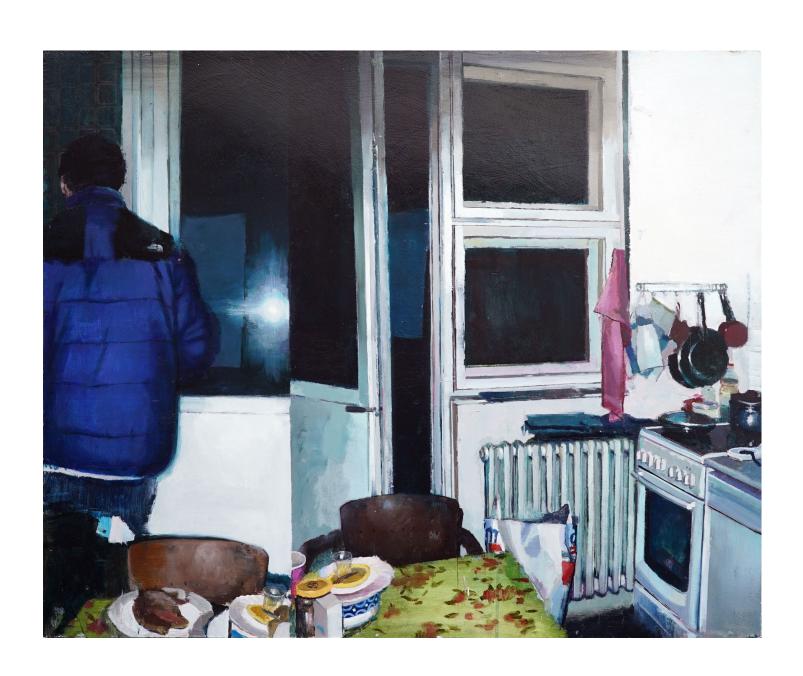

### INIGO SESMA Dwelling 29 / oil on canvas

96x116cm

Khao pad / oil on canvas

97x130cm