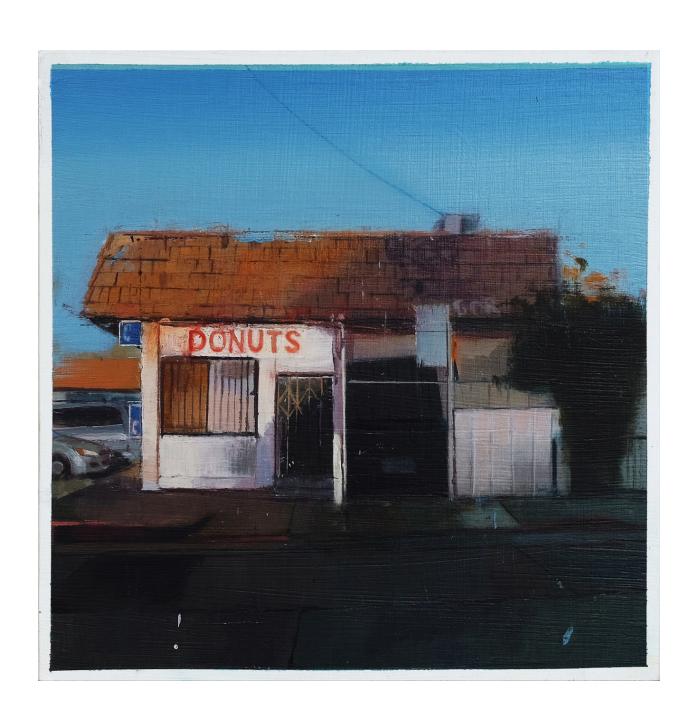

# INIGO SESMA Cerulian scord / oil on canvas 120x150cm 2018

Donuts / oil on wood

22x22cm

Reader / oil on wood

50x40cm

Biosalbi / oil on wood

75x122cm