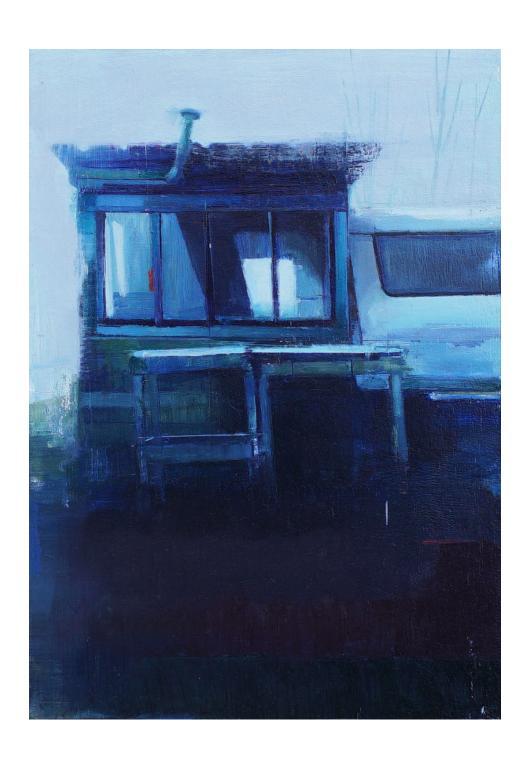

# INIGO SESMA Cerulian scord / oil on canvas 120x150cm 2018

Donuts / oil on wood

22x22cm

Reader / oil on wood

50x40cm

Biosalbi / oil on wood

75x122cm