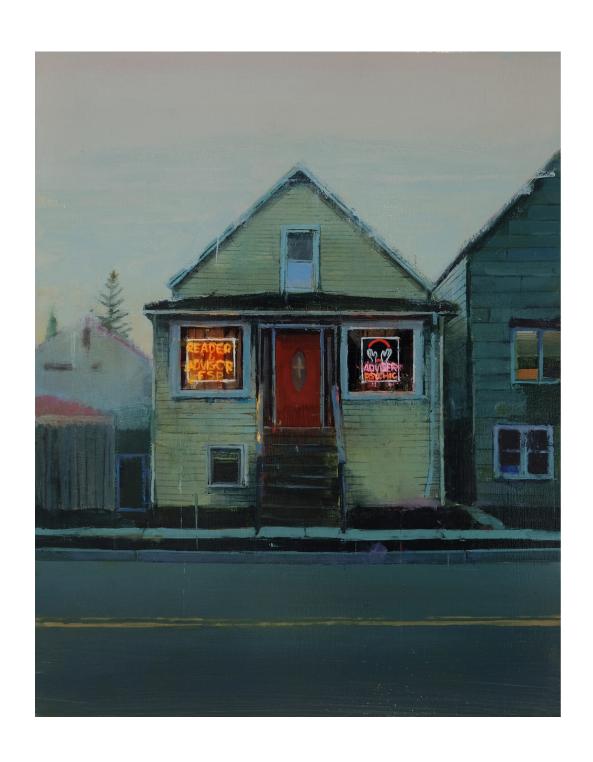

# INIGO SESMA Cerulian scord / oil on canvas 120x150cm 2018

Donuts / oil on wood

22x22cm

Reader / oil on wood

50x40cm

Biosalbi / oil on wood

75x122cm