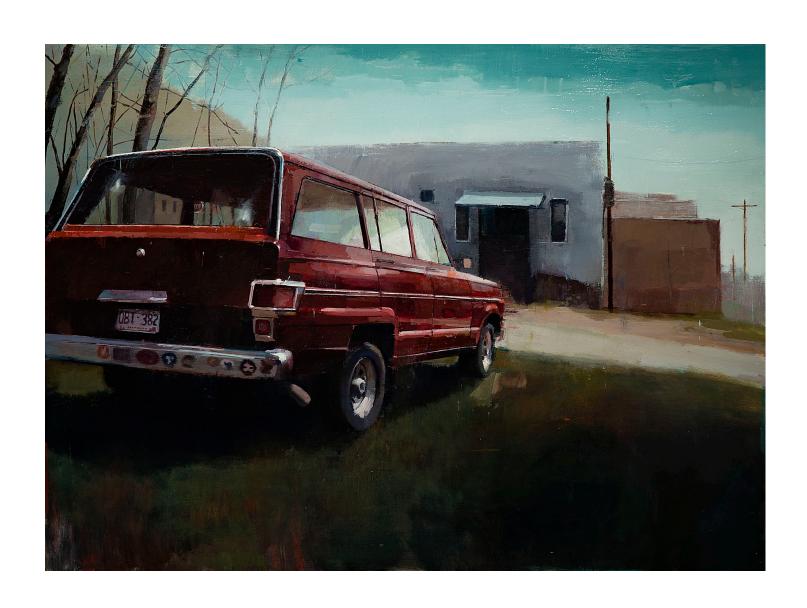

120x164cm

Bellevue / oil on canvas

70x105cm

Kusma / oil on wood

150x95cm

Tepehcke / oil on wood

80x110cm