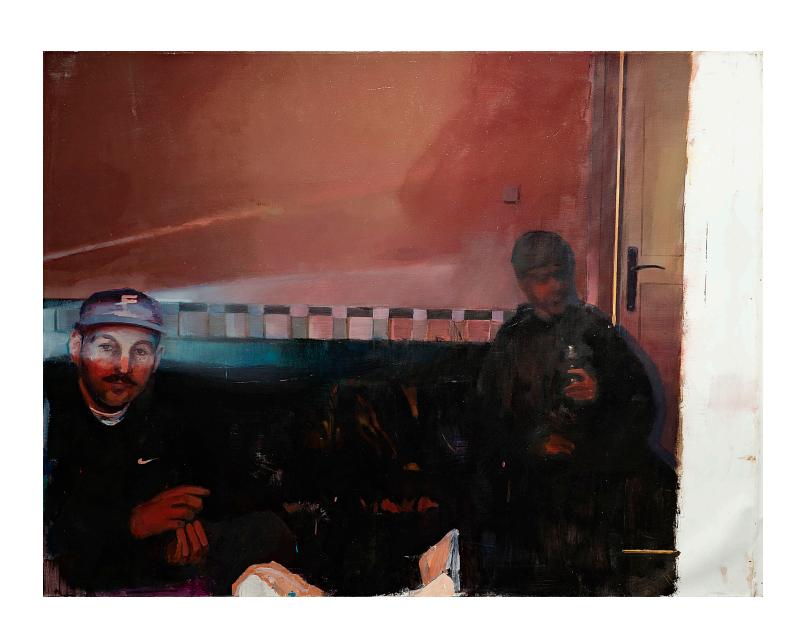

### INIGO SESMA Gadabout youngsters / oil on canvas

116x90cm

Rosewood / oil on wood

91x122cm

Thalamus / oil on wood

60x40cm